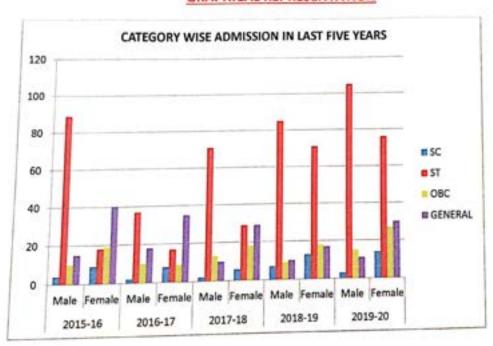

### CATEGORY WISE ADMISSION IN LAST FIVE YEARS

| Categories | 2015-16 |        | 2016-17 |        | 2017-18 |        | 2018-19 |        | 2019-20 |        |
|------------|---------|--------|---------|--------|---------|--------|---------|--------|---------|--------|
|            | Male    | Female |
| SC         | 4       | 9      | 2       | 8      | 2       | 6      | 7       | 13     | 3       | 14     |
| ST         | 89      | 18     | 37      | 17     | 71      | 29     | 85      | 71     | 105     | 76     |
| OBC        | 10      | 19     | 10      | 9      | 13      | 18     | 9       | 18     | 15      | 27     |
| GENERAL    | 15      | 40     | 18      | 35     | 10      | 29     | 10      | 17     | 11      | 30     |